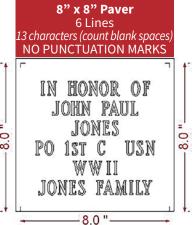

### PRICING:

| 4"x 8" brick   | .3 text lines with 13 characters per line  | \$125 |
|----------------|--------------------------------------------|-------|
| 8"x 8" brick   | .6 text lines with 13 characters per line  | \$150 |
| 6"x 12" brick  | .5 text lines with 20 characters per line  | \$175 |
| 12"x 12" brick | .10 text lines with 20 characters per line | \$250 |

## 4"x 8" BRICK | 3 LINES DEEP AND 13 TOTAL SPACES ACROSS - \$125 EACH

| 8"x 8 | 3" BR | RICK | 6 LII | NES D | EEP A | AND 1 | 3 TOT | AL SI | PACES | ACR | OSS - | \$150 | EACH |
|-------|-------|------|-------|-------|-------|-------|-------|-------|-------|-----|-------|-------|------|
|       |       |      |       |       |       |       |       |       |       |     |       |       |      |
|       |       |      |       |       |       |       |       |       |       |     |       |       |      |
|       |       |      |       |       |       |       |       |       |       |     |       |       |      |
|       |       |      |       |       |       |       |       |       |       |     |       |       |      |
|       |       |      |       |       |       |       |       |       |       |     |       |       |      |
|       |       |      |       |       |       |       |       |       |       |     |       |       |      |