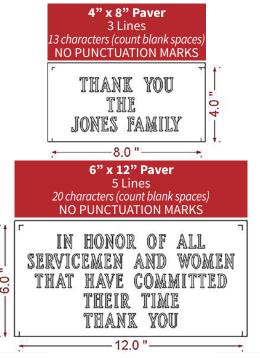

### PRICING:

| 4"x 8" brick   | .3 text lines with 13 characters per line  | \$125 |
|----------------|--------------------------------------------|-------|
| 8"x 8" brick   | .6 text lines with 13 characters per line  | \$150 |
| 6"x 12" brick  | .5 text lines with 20 characters per line  | \$175 |
| 12"x 12" brick | .10 text lines with 20 characters per line | \$250 |

## 4"x 8" BRICK | 3 LINES DEEP AND 13 TOTAL SPACES ACROSS - \$125 EACH

| 8"x 8 | 3" BR | RICK | 6 LII | NES D | EEP A | AND 1 | 3 TOT | AL SI | PACES | ACR | OSS - | \$150 | EACH |
|-------|-------|------|-------|-------|-------|-------|-------|-------|-------|-----|-------|-------|------|
|       |       |      |       |       |       |       |       |       |       |     |       |       |      |
|       |       |      |       |       |       |       |       |       |       |     |       |       |      |
|       |       |      |       |       |       |       |       |       |       |     |       |       |      |
|       |       |      |       |       |       |       |       |       |       |     |       |       |      |
|       |       |      |       |       |       |       |       |       |       |     |       |       |      |
|       |       |      |       |       |       |       |       |       |       |     |       |       |      |

# 6"x 12" BRICK | 5 LINES DEEP AND 20 TOTAL SPACES ACROSS - \$175 EACH

12"x 12" BRICK | 10 LINES DEEP AND 20 TOTAL SPACES ACROSS - \$250 EACH

|  | <br> |  |  | <br> |  | <br> |  |  |  |
|--|------|--|--|------|--|------|--|--|--|
|  |      |  |  |      |  |      |  |  |  |
|  |      |  |  |      |  |      |  |  |  |
|  |      |  |  |      |  |      |  |  |  |
|  |      |  |  |      |  |      |  |  |  |
|  |      |  |  |      |  |      |  |  |  |
|  |      |  |  |      |  |      |  |  |  |
|  |      |  |  |      |  |      |  |  |  |
|  |      |  |  |      |  |      |  |  |  |
|  |      |  |  |      |  |      |  |  |  |
|  |      |  |  |      |  |      |  |  |  |