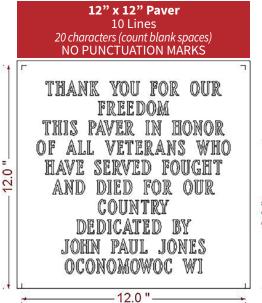

### PRICING:

| 4"x 8" brick   | .3 text lines with 13 characters per line  | \$125 |
|----------------|--------------------------------------------|-------|
| 8"x 8" brick   | .6 text lines with 13 characters per line  | \$150 |
| 6"x 12" brick  | .5 text lines with 20 characters per line  | \$175 |
| 12"x 12" brick | .10 text lines with 20 characters per line | \$250 |

# 6"x 12" BRICK | 5 LINES DEEP AND 20 TOTAL SPACES ACROSS - \$175 EACH

12"x 12" BRICK | 10 LINES DEEP AND 20 TOTAL SPACES ACROSS - \$250 EACH

|  | <br> |  |  | <br> |  | <br> |  |  |  |
|--|------|--|--|------|--|------|--|--|--|
|  |      |  |  |      |  |      |  |  |  |
|  |      |  |  |      |  |      |  |  |  |
|  |      |  |  |      |  |      |  |  |  |
|  |      |  |  |      |  |      |  |  |  |
|  |      |  |  |      |  |      |  |  |  |
|  |      |  |  |      |  |      |  |  |  |
|  |      |  |  |      |  |      |  |  |  |
|  |      |  |  |      |  |      |  |  |  |
|  |      |  |  |      |  |      |  |  |  |
|  |      |  |  |      |  |      |  |  |  |